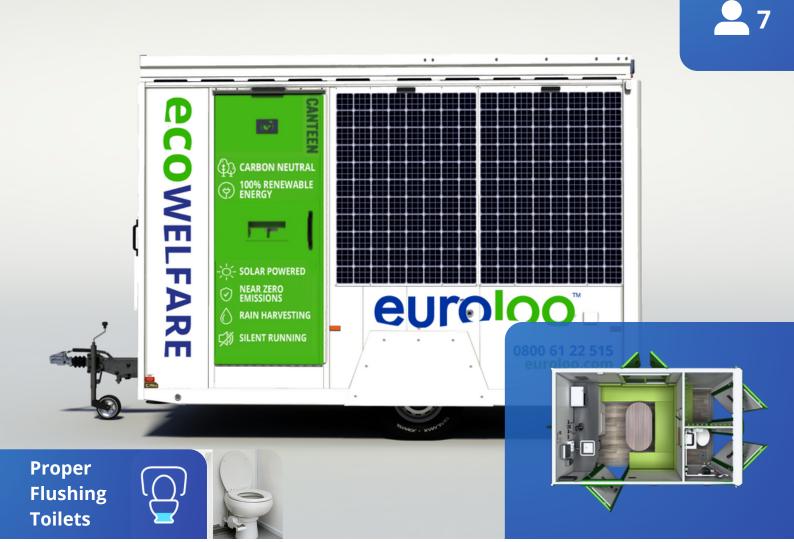

## 12ft **ecoWELFARE** - Toilet & Dry

Our 12ft self-contained solar-powered unit with a drying room offers a convenient and versatile eco-friendly welfare solution. It features a fully-equipped canteen that can accommodate up to 7 users, along with a proper flushing toilet and a drying / changing room with bench seating.

Our ecoWELFARE units provide comfort and great facilities. These units are compact and solar-powered, ensuring uninterrupted operations all year round while minimizing costs. Benefit from emission-free operation, a quiet and calm welfare space, and reduced maintenance hassles, all while contributing to a greener and cleaner environment.

They also feature hygienic no-touch hand dryers, catering-grade stainless steel worktops and fittings, numerous USB ports and plug sockets, and motion sensor lighting to ensure you don't waste energy. Which all adds up to comfort and convenience for your workforce.